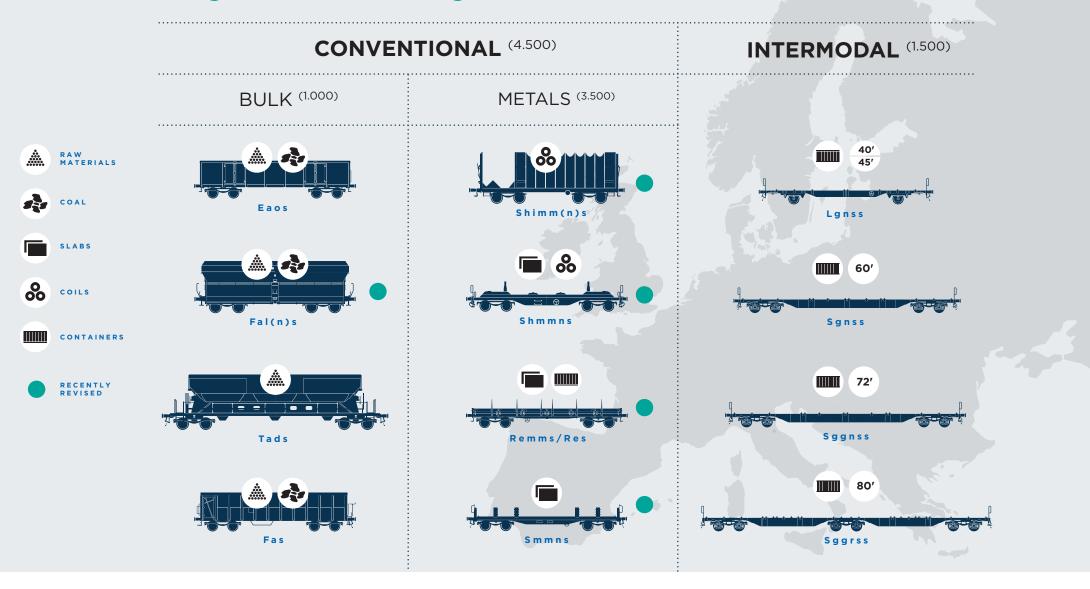

## Wagon Fleet Management

As a European rail freight operator with Belgian roots, Lineas offers reliable rail solutions, operating block trains for conventional and intermodal loads and providing single wagon load transport throughout Europe. Lineas owns the largest wagon fleet in Belgium and rents these assets to interested parties.

- Different types of wagons available for rent on (very) short and long term.
- Interesting tariffs in line with your needs.
- Our mobile teams are available throughout Belgium for all traction & rail
  activities, supply of spare parts and corrective and preventive maintenance.
  Our mobile teams are linked with the Belgian stations and all of our technical
  visitors.
- The Entity in Charge of Maintenance (ECM) of Lineas guarantees that the wagons are maintained in conformity to the maintenance documents for each wagon and the applicable requirements.